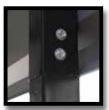

#### **DESIGNED FOR STRENGTH**

2 in. / 5,1 cm square tube / 15-gauge wall thickness delivers wind and snow load strength and stability. Premium black powder coat finish resists rust and corrosion. Rib spacing: 4.5 ft. / 1,3 m.

#### DESIGNED FOR EASY INSTALLATION

Slip-fit frame connections with pilot holes and self-drilling screws for easy assembly. Ready-to-build right out of the box.