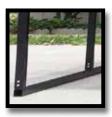

#### **DESIGNED FOR STRENGTH**

2 in. / 5,1 cm square tube / 15-gauge wall thickness delivers wind and snow load strength and stability. Premium black powder coat finish resists rust and corrosion. Rib spacing: 4.5 ft. / 1,3 m.

#### DESIGNED FOR EASY INSTALLATION

Slip-fit frame connections with pilot holes and self-drilling screws for easy assembly. Ready-to-build right out of the box.