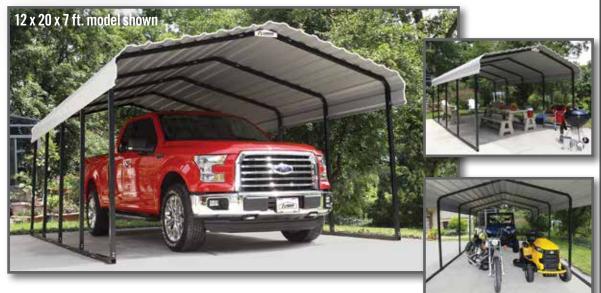

# CARPORT

## 12'W x 24'L x 7'H 3,7 x 7,3 x 2,1 M

Multi-use shelter and carport – perfect for vehicles, boats, tractors, and outdoor picnic areas and patio furniture.

### Model: CPH122407 Product:

Exterior Dimensions: 288" L x 146" W x 102" H 732 x 371 x 259 cm Interior Dimensions: 288" L x 142" W x 100" H 732 x 361 x 254 cm Storage Area: 287 sq. ft. / 26,6 sq. m 2199 cu. ft. / 62,3 cu. m Recommended Foundation: 13 x 25 ft. / 4 x 7,6 m