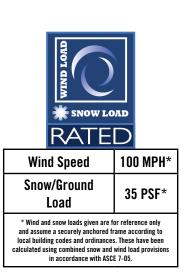

#### **DESIGNED FOR STRENGTH**

2 in. / 5,1 cm square tube / 15-gauge wall thickness delivers wind and snow load strength and stability. Premium black powder coat finish resists rust and corrosion. Rib spacing: 4.5 ft. / 1,3 m.