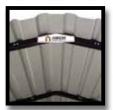

#### **BUILT-TO-LAST ROOF**

Horizontal roof panels with 29-gauge painted galvanized steel for corrosion resistance. Rounded eaves for additional protection from elements. 12 in. / 30,5 cm overhang at the gables. Eggshell finish.