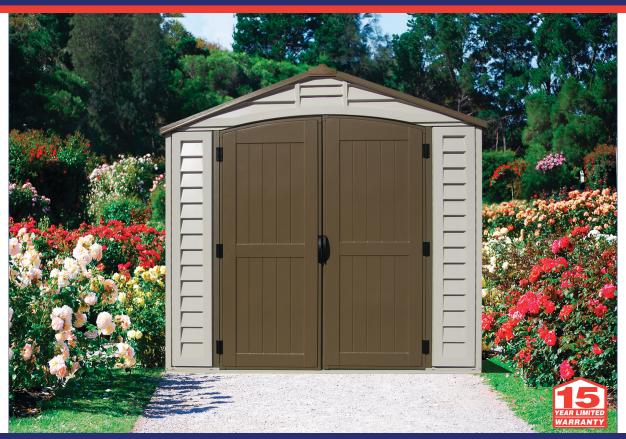

# 8' x 8' DuraPLUS Vinyl Storage Sheds

00000

The 8' wide DuraPLUS is an ideal solution for all your storage needs. If you have the room this is the ideal storage for you. With large cubic feet, there is no better valued vinyl storage shed in the market place today.

This tall walk-in shed features tall and wide double doors. The wall columns are reinforced with a solid metal structure that gives the shed strength as well as allows you to mount shelves or hang garden tools. This shed can also be used as a hobby or activity room.

- Available Size: 8' x 8'
- All Weather Durable Vinyl
- · Won't Rust, Rot, Dent or Mildew
- Never Needs Painting
- Tall Walk in Shed (73" Tall)
- Wide Double Doors
- Snap-In Panel / Column for Easy Assembly (needs two people)
- Passes Wind Tests (when anchored to the ground)
- Includes Door Handles with Padlock Eyes
- Strong Roof & Side Metal Frame Support Structure