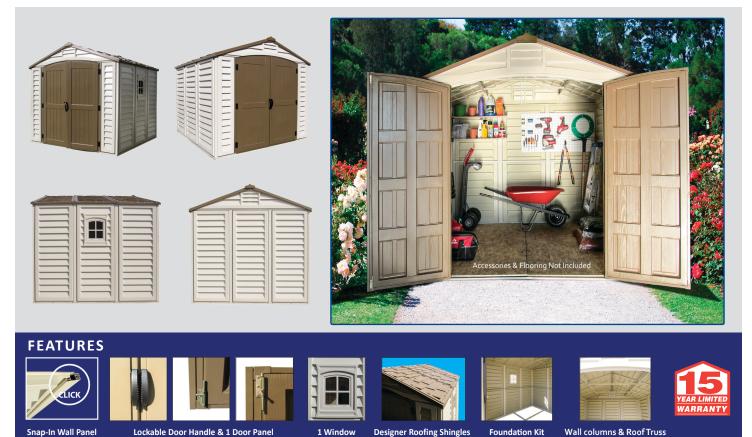

This tall walk-in shed features tall and wide double doors. The wall columns are reinforced with a solid metal structure that gives the shed strength as well as allows you to mount shelves or hang garden tools. This shed can also be used as a hobby or activity room.

- Available Size: 8' x 8'
- All Weather Durable Vinyl
- · Won't Rust, Rot, Dent or Mildew
- Never Needs Painting
- Tall Walk in Shed (73" Tall)
- Wide Double Doors
- Snap-In Panel / Column for Easy Assembly (needs two people)
- Passes Wind Tests (when anchored to the ground)
- Includes Door Handles with Padlock Eyes
- Strong Roof & Side Metal Frame Support Structure

#### **PACKAGING**

The building is packaged in a heavy duty cardboard box with plastic shrink wrapped on a wood pallet. The packaging includes all components, hardware and an illustrated step-by-step instruction booklet.