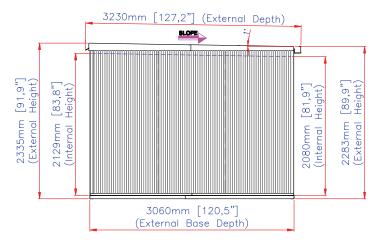

## FLAT ROOF MODULAR INSULATED BUILDING **SPECIFICATIONS**

Flat Roof Insulated Building Side View

Flat Roof Insulated Building Elevation

| Flat Roof Insulated Cabin Dimensions |                       |             |                             |          |                   |                        |                 |                   |  |  |  |  |
|--------------------------------------|-----------------------|-------------|-----------------------------|----------|-------------------|------------------------|-----------------|-------------------|--|--|--|--|
| Model<br>No.                         | Approx.<br>Size (Ft.) | Storage     | Exterior Dimension (inches) |          |                   | Interior<br>Dimensions | Door<br>Opening | Panel Color       |  |  |  |  |
| 30432                                | 13.3' x 10'           | 129 Sq. Ft. |                             | Base     | Roof Edge to Edge | Wall to Wall           |                 | Neutral Off-White |  |  |  |  |
|                                      |                       | 878 Cu. Ft. | Width                       | 159 1/4" | 164 ½"            | 157 1/8"               | 35 ¾"           | Gray Trim         |  |  |  |  |
|                                      |                       |             | Depth                       | 120 ½"   | 127 1/8"          | 118 1/8"               |                 |                   |  |  |  |  |
|                                      |                       |             | Height                      |          | 92"               | 81 ¾"                  | 82 ¾"           |                   |  |  |  |  |