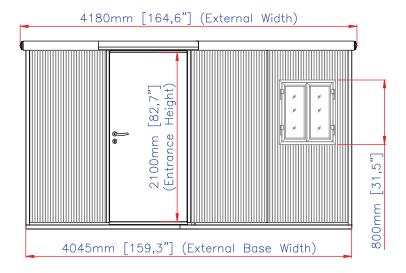

## FLAT ROOF MODULAR INSULATED BUILDING **SPECIFICATIONS**

Flat Roof Insulated Building Side View

Flat Roof Insulated Building Elevation

| Flat Roof Insulated Cabin Dimensions |                       |             |                             |          |                   |                        |                 |                   |  |  |  |  |
|--------------------------------------|-----------------------|-------------|-----------------------------|----------|-------------------|------------------------|-----------------|-------------------|--|--|--|--|
| Model<br>No.                         | Approx.<br>Size (Ft.) | Storage     | Exterior Dimension (inches) |          |                   | Interior<br>Dimensions | Door<br>Opening | Panel Color       |  |  |  |  |
| 30432                                | 13.3' x 10'           | 129 Sq. Ft. |                             | Base     | Roof Edge to Edge | Wall to Wall           |                 | Neutral Off-White |  |  |  |  |
|                                      |                       | 878 Cu. Ft. | Width                       | 159 1/4" | 164 ½"            | 157 1/8"               | 35 ¾"           | Gray Trim         |  |  |  |  |
|                                      |                       |             | Depth                       | 120 ½"   | 127 1/8"          | 118 1/8"               |                 |                   |  |  |  |  |
|                                      |                       |             | Height                      |          | 92"               | 81 ¾"                  | 82 ¾"           |                   |  |  |  |  |