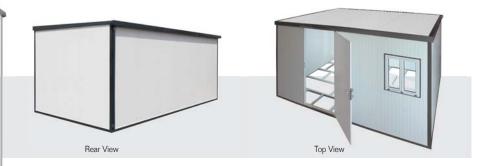

This insulated building includes a single window kit and a foundation. The foundation is made of galvanized metal and provides a base for installing the building on almost any flat surface.

The insulated building are shipped on two crates with simple, clean and safe assembly. All parts are pre-cut, drilled and numbered for ease of assembly.

## FLAT ROOF MODULAR INSULATED BUILDING

Building reinforced with metal columns and beams

Panel Walls

Panel Walls are Fire-Retardant CFC Free Poly-Urethane insulatio

Rear Water Gutter System