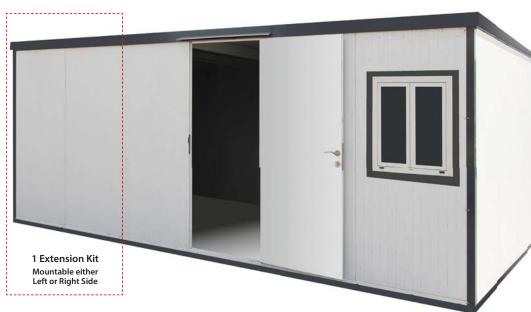

## FLAT ROOF MODULAR INSULATED BUILDING FEATURES

- Includes a metal foundation that allows building construction on just about any flat level surface.
  Concrete is not required.
- Pre-painted galvanized inner and outer walls provide a stable, impenetrable wall.
- Thick fire-retardant CFC-Free B2 polyurethane insulation offers excellent thermal and acoustic performance.
- Easy-to-assemble bolted tongue and groove wall panel assembly. Provides fast assembly and disassembly. Parts are pre-cut, drilled and numbered for fast simple installation.
- Stackable wall panels, single crate package so that the building can be moved if needed even in a pickup truck.
- Snow load of 30 lbs/sqft one of the strongest do-it-yourself buildings.
- Secured door with a dead bolt lock can be configured on any side panel wall of the building.
- Step-by-step instructions included.
- Extension kit available in 6 ft. increments and mountable on either side.
- Delivers in single wood crate via common carrier.
- 7 Year Limited Warranty.
- An Angular Roof Design for easy water drainage including a gutter system with a downspout to collect residual water.