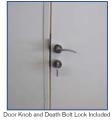

## FLAT ROOF MODULAR INSULATED BUILDING FEATURES

- Includes a metal foundation that allows building construction on just about any flat level surface.
  Concrete is not required.
- Pre-painted galvanized inner and outer walls provide a stable, impenetrable wall.
- Thick fire-retardant CFC-Free B2 polyurethane insulation offers excellent thermal and acoustic performance.
- Easy-to-assemble bolted tongue and groove wall panel assembly. Provides fast assembly and disassembly. Parts are pre-cut, drilled and numbered for fast simple installation.
- Stackable wall panels, single crate package so that the building can be moved if needed even in a pickup truck.
- Snow load of 30 lbs/sqft one of the strongest do-it-yourself buildings.
- Secured door with a dead bolt lock can be configured on any side panel wall of the building.
- Step-by-step instructions included.
- Extension kit available in 6 ft. increments and mountable on either side.
- Delivers in single wood crate via common carrier.
- 7 Year Limited Warranty.
- An Angular Roof Design for easy water drainage including a gutter system with a downspout to collect residual water.