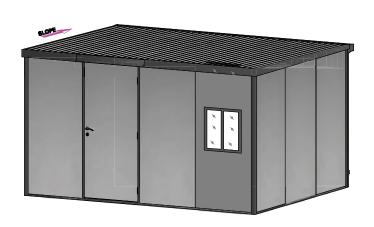

## FLAT ROOF MODULAR INSULATED BUILDING

Building reinforced with metal columns and beams

Panel Walls

Panel Walls are Fire-Retardant CFC Free Poly-Urethane insulatio

Rear Water Gutter System

## FLAT ROOF MODULAR INSULATED BUILDING FEATURES

- Includes a metal foundation that allows building construction on just about any flat level surface.
  Concrete is not required.
- Pre-painted galvanized inner and outer walls provide a stable, impenetrable wall.
- Thick fire-retardant CFC-Free B2 polyurethane insulation offers excellent thermal and acoustic performance.
- Easy-to-assemble bolted tongue and groove wall panel assembly. Provides fast assembly and disassembly. Parts are pre-cut, drilled and numbered for fast simple installation.
- Stackable wall panels, single crate package so that the building can be moved if needed even in a pickup truck.
- Snow load of 30 lbs/sqft one of the strongest do-it-yourself buildings.
- Secured door with a dead bolt lock can be configured on any side panel wall of the building.
- Step-by-step instructions included.
- Extension kit available in 6 ft. increments and mountable on either side.
- Delivers in single wood crate via common carrier.
- 7 Year Limited Warranty.
- An Angular Roof Design for easy water drainage including a gutter system with a downspout to collect residual water.