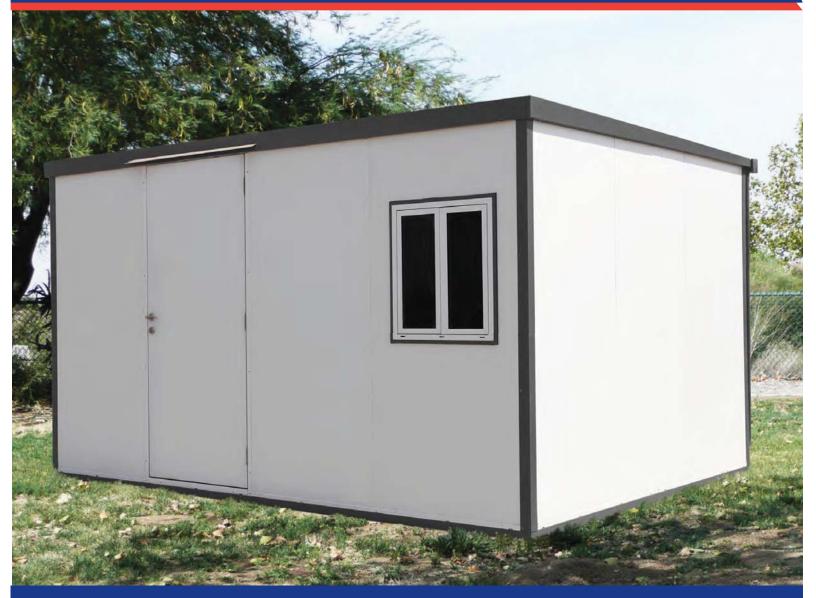

## FLAT ROOF MODULAR INSULATED BUILDING

DuraMax Modular Housing introduces our energy efficient Flat Roof Modular Insulated Building. These are manufactured with durable coil coated galvanized steel inner and outer skin with a fire-retardant CFC Free Poly-Urethane insulation.

These buildings are ideal for all weather conditions and can be used for various purposes, such as additional living space, emergency shelter, office, hobby room, secure storage space, tool room, or an equipment enclosure. Each building is modularly designed expansion and a true DIY installation in mind.

This insulated building includes a single window kit and a foundation. The foundation is made of galvanized metal and provides a base for installing the building on almost any flat surface.

The insulated building are shipped on two crates with simple, clean and safe assembly. All parts are pre-cut, drilled and numbered for ease of assembly.

## FLAT ROOF MODULAR INSULATED BUILDING FEATURES

- Includes a metal foundation that allows building construction on just about any flat level surface.
  Concrete is not required.
- Pre-painted galvanized inner and outer walls provide a stable, impenetrable wall.
- Thick fire-retardant CFC-Free B2 polyurethane insulation offers excellent thermal and acoustic performance.
- Easy-to-assemble bolted tongue and groove wall panel assembly. Provides fast assembly and disassembly. Parts are pre-cut, drilled and numbered for fast simple installation.
- Stackable wall panels, single crate package so that the building can be moved if needed even in a pickup truck.
- Snow load of 30 lbs/sqft one of the strongest do-it-yourself buildings.
- Secured door with a dead bolt lock can be configured on any side panel wall of the building.
- Step-by-step instructions included.
- Extension kit available in 6 ft. increments and mountable on either side.
- Delivers in single wood crate via common carrier.
- 7 Year Limited Warranty.
- An Angular Roof Design for easy water drainage including a gutter system with a downspout to collect residual water.