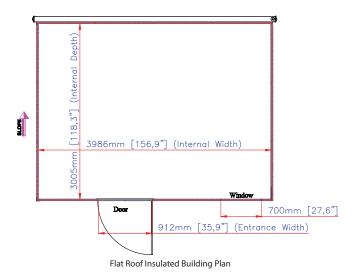

## FLAT ROOF MODULAR INSULATED BUILDING **SPECIFICATIONS**

Flat Roof Insulated Building Side View

Flat Roof Insulated Building Elevation

| Flat Roof Insulated Cabin Dimensions |                       |             |                             |          |                   |                        |                 |                   |  |  |  |  |
|--------------------------------------|-----------------------|-------------|-----------------------------|----------|-------------------|------------------------|-----------------|-------------------|--|--|--|--|
| Model<br>No.                         | Approx.<br>Size (Ft.) | Storage     | Exterior Dimension (inches) |          |                   | Interior<br>Dimensions | Door<br>Opening | Panel Color       |  |  |  |  |
| 30432                                | 13.3' x 10'           | 129 Sq. Ft. |                             | Base     | Roof Edge to Edge | Wall to Wall           |                 | Neutral Off-White |  |  |  |  |
|                                      |                       | 878 Cu. Ft. | Width                       | 159 1/4" | 164 ½"            | 157 1/8"               | 35 ¾"           | Gray Trim         |  |  |  |  |
|                                      |                       |             | Depth                       | 120 ½"   | 127 1/8"          | 118 1/8"               |                 |                   |  |  |  |  |
|                                      |                       |             | Height                      |          | 92"               | 81 ¾"                  | 82 ¾"           |                   |  |  |  |  |

This insulated building includes a single window kit and a foundation. The foundation is made of galvanized metal and provides a base for installing the building on almost any flat surface.

The insulated building are shipped on two crates with simple, clean and safe assembly. All parts are pre-cut, drilled and numbered for ease of assembly.